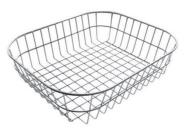

manufacturers. This is how, thanks to our long experience, we know how to make sinks of superior quality and with a better resistance to aging.                               |
| Basket 3,5" waste fitting | The drain is equipped with a large 3.5" drain, with the practical basket cap that prevents the discharge of solid parts.                                                                                                                               |
| Sliding brackets          |                                                                                                                                                                                                                                                        |

#### **TECHNICAL DATA**





#### **OPTIONAL ACCESSORIES**







Stainless steel basket 8611 000

#### **RECOMMENDED PAIRINGS**





Mixer Tap Lorenzo 8466 000 **Mixer Tap S1000 - RO** 8443 002

#### **OPTIONAL AUTOMATIC WASTE FITTINGS**



Automatic waste fitting 8407 100



Automatic waste fitting 8407 000



LIRA automatic waste fitting 8407 102



LIRA automatic waste fitting 8407 103