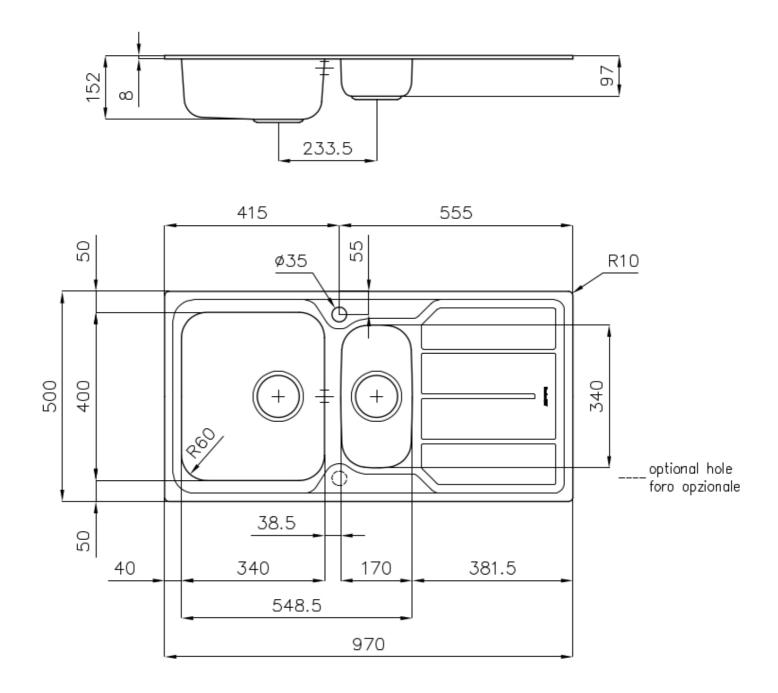

### Sink S1000

Bowl on the right Kitchen Sinks Code: 1197 461

#### DETAILS

| Edge/Installation Type | Standard (8 mm Edge)                                            |
|------------------------|-----------------------------------------------------------------|
| Finish                 | Foster brushed                                                  |
| Material               | AISI 304 stainless steel                                        |
| Texture                | Microfoster                                                     |
| Base                   | 60-80 cm                                                        |
| Dimensions             | 970x500 mm                                                      |
| Standard fittings      | Fixing hooks, gasket, drain, overflow and siphon, boxed packing |
| Mixer holes            | 1 standard hole - 2nd hole on request                           |
| Built-in hole          | 950x480 mm                                                      |

| Drainer         | Yes                 |
|-----------------|---------------------|
| Width           | 97 cm               |
| Bowl dimension  | 340x400 + 170x340mm |
| Number of bowls | 2 bowls             |
| Waste fitting   | 3,5" drain          |
|                 |                     |

#### FEATURES

| 2nd / 3rd hole availaible | The sink can be customized with the execution on request of additional holes, usable for double-hole mixers, for remote controlled drains or for the installation of soap dispensers. The positions are marked on the drawings with dotted line holes. |
|---------------------------|--------------------------------------------------------------------------------------------------------------------------------------------------------------------------------------------------------------------------------------------------------|
| Added value               | Foster uses steel thicknesses higher than those used on average by other manufacturers. This is how, thanks to our long experience, we know how to make sinks of superior quality and with a better resistance to aging.                               |
| Basket 3,5" waste fitting | The drain is equipped with a large 3.5" drain, with the practical basket cap that prevents the discharge of solid parts.                                                                                                                               |
| Sliding brackets          |                                                                                                                                                                                                                                                        |